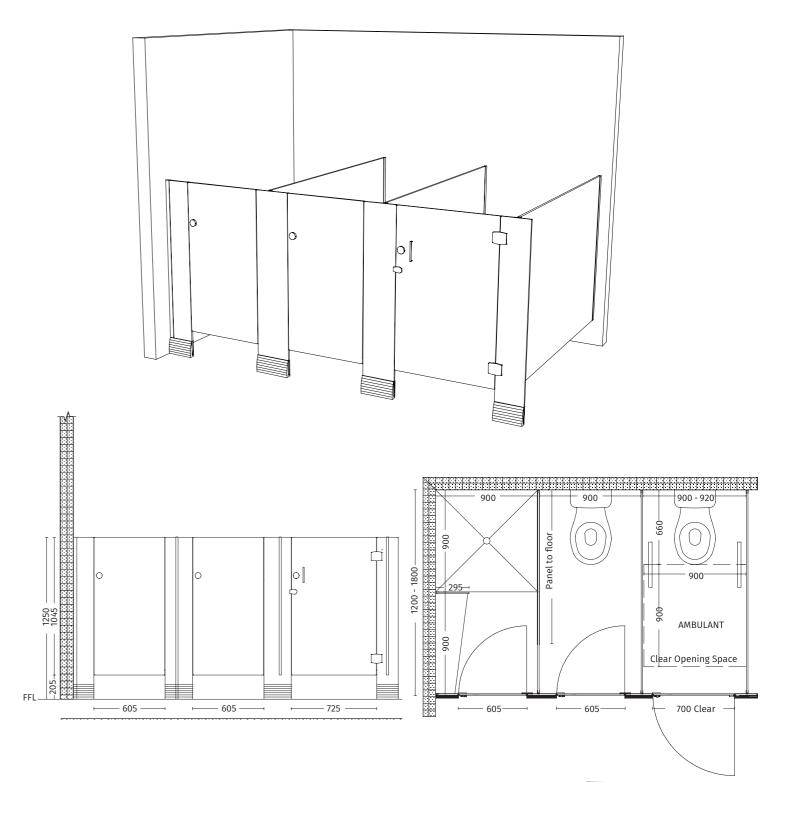

### TOILET PARTITIONS

Toilet partitions in the Kindy / Junior Cubicle System available in 13mm Compact Laminate and 18mm / 32mm MR Board.

Overall Height: 1250mm to 1500mm. Overall Depth: 1200mm to 1800mm.

Frontal Panels: 1250mm to 1500mm, minimum width 200mm, maximum 450mm End Nibs: 1250mm to 1500mm high including a 205mm floor clearance.

Minimum width 70mm, varying to suit room dimensions, maximum 450mm.

1045mm to 1295mm high x 600mm wide with a 205mm floor clearance. Doors:

Ambulant doors require a 700mm clearance opening as per AS1428.1-2009.

Privacy profile option available.

Aqua Series door hardware available in satin chrome or satin matte black finish. Door Hardware: